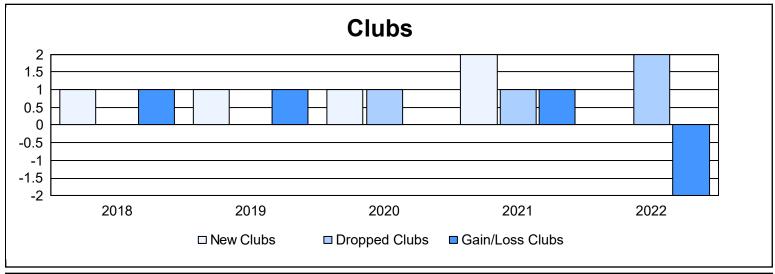

District 118 E As of June 2022 Cumulative

| Year      | New<br>Clubs | Dropped<br>Clubs | Gain/<br>Loss<br>Clubs | New<br>Members | Charter<br>Members | Reinstate<br>Members | Transfer<br>Members | Total<br>Member<br>Added | Total<br>Members<br>Dropped | Gain/<br>Loss<br>Members |
|-----------|--------------|------------------|------------------------|----------------|--------------------|----------------------|---------------------|--------------------------|-----------------------------|--------------------------|
| 2017-2018 | 1            | 0                | 1                      | 92             | 31                 | 0                    | 5                   | 128                      | 100                         | 28                       |
| 2018-2019 | 1            | 0                | 1                      | 79             | 28                 | 3                    | 5                   | 115                      | 161                         | -46                      |
| 2019-2020 | 1            | 1                | 0                      | 81             | 30                 | 4                    | 6                   | 121                      | 105                         | 16                       |
| 2020-2021 | 2            | 1                | 1                      | 95             | 60                 | 24                   | 2                   | 181                      | 179                         | 2                        |
| 2021-2022 | 0            | 2                | -2                     | 115            | 5                  | 3                    | 6                   | 129                      | 117                         | 12                       |
| Average   | 1            | 1                | 0                      | 92             | 31                 | 7                    | 5                   | 135                      | 132                         | 2                        |