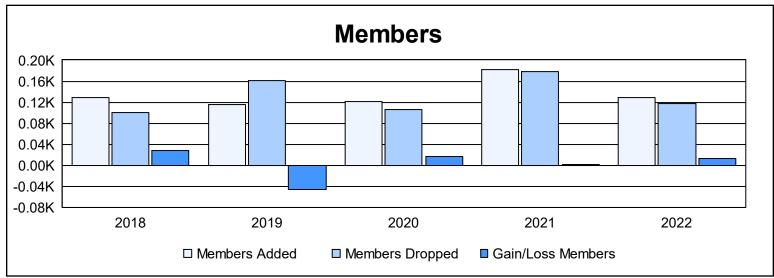

District 118 E As of June 2022 Cumulative

| Year      | New<br>Clubs | Dropped<br>Clubs | Gain/<br>Loss<br>Clubs | New<br>Members | Charter<br>Members | Reinstate<br>Members | Transfer<br>Members | Total<br>Member<br>Added | Total<br>Members<br>Dropped | Gain/<br>Loss<br>Members |
|-----------|--------------|------------------|------------------------|----------------|--------------------|----------------------|---------------------|--------------------------|-----------------------------|--------------------------|
| 2017-2018 | 1            | 0                | 1                      | 92             | 31                 | 0                    | 5                   | 128                      | 100                         | 28                       |
| 2018-2019 | 1            | 0                | 1                      | 79             | 28                 | 3                    | 5                   | 115                      | 161                         | -46                      |
| 2019-2020 | 1            | 1                | 0                      | 81             | 30                 | 4                    | 6                   | 121                      | 105                         | 16                       |
| 2020-2021 | 2            | 1                | 1                      | 95             | 60                 | 24                   | 2                   | 181                      | 179                         | 2                        |
| 2021-2022 | 0            | 2                | -2                     | 115            | 5                  | 3                    | 6                   | 129                      | 117                         | 12                       |
| Average   | 1            | 1                | 0                      | 92             | 31                 | 7                    | 5                   | 135                      | 132                         | 2                        |